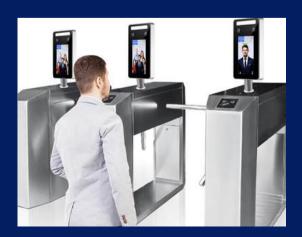

#### **RECOGNITION SPEED < OR = 0.2S**

Touchless biometrics such as Face recognition keep people moving through lobbies quickly and limit the number of surfaces touched to gain access. These features improve convenience, health and safety.