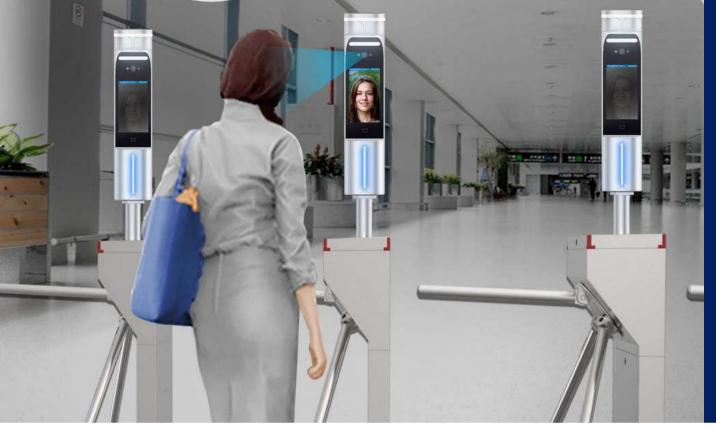

Support set facial recognition distance close (around 0.8 m), middle (around 1.5m) far (around 2~3 m)