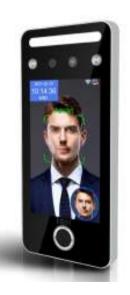

## **MAI-05**

Al Face Recognition & Fingerprint Type aluminium alloy case 5 inch HD IPS Touch screen