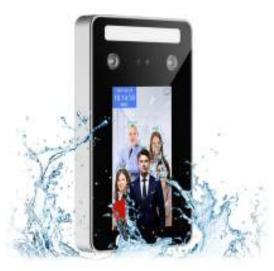

## **MAI-01**

IP Waterproof Outdoor/Indoor both aluminium alloy Case 5 Inch HD IPS65 Touch Sreen